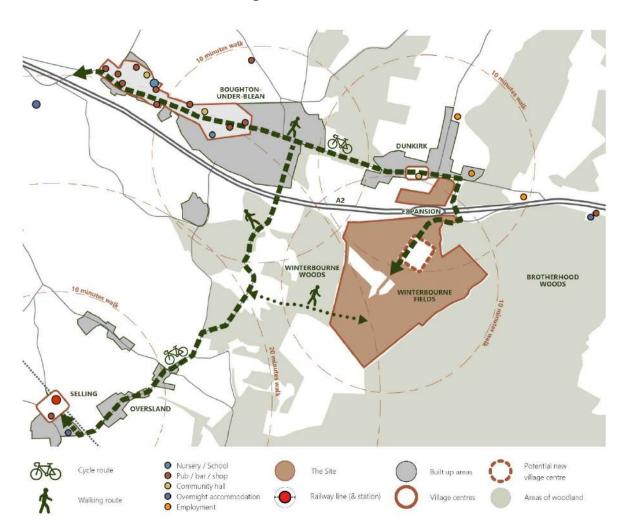

#### **Existing Community Facilities and Network**

Boughton, Dunkirk and Selling are home to some great community facilities - including a village hall, places of worship, primary and nursery schools, shops, pubs and cafes.

#### **Employment and the Local Economy**

There are local
businesses including
office space and
distribution located
between the four villages
which provide local jobs.

#### Which New Facilities are Needed?

Winterbourne Fields could support a new community-focused **Village Centre** - including shops, flexible community space, a work hub and coffeehouse, a microbrewery, a deli stocking locally sourced produce, or a pharmacy. The mix of facilities within the Village Centre will be codesigned by the local community. After all it is your community.

## A new Local Centre can be created within Winterbourne Fields.

The location, size and mix of community and business uses can be influenced by you. Please tell us what is needed?