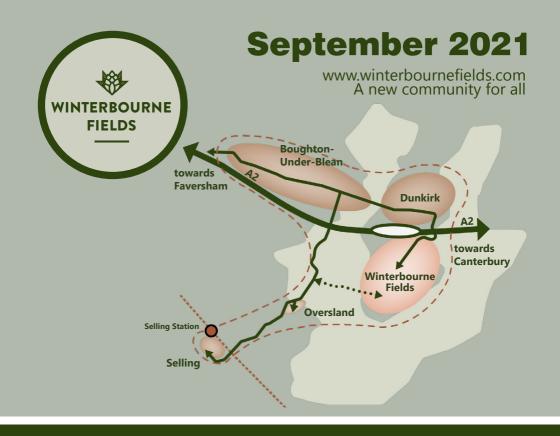

### **The Opportunity**

Winterbourne Fields presents an excellent opportunity to create a sustainable new community of up to 1600 homes with other community uses in close proximity to existing services in Dunkirk, Boughton-Under-Blean and is halfway between Faversham and Canterbury.