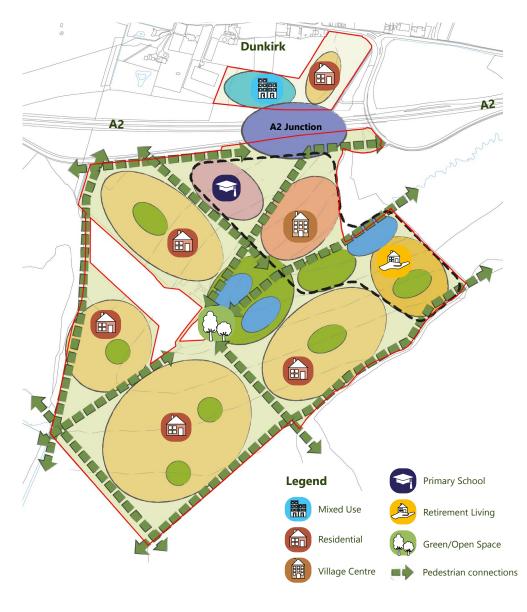

### **The Opportunity**

Winterbourne Fields presents an excellent opportunity to create a sustainable new community of up to 1600 homes with other community uses in close proximity to existing services in Dunkirk, Boughton-Under-Blean and is halfway between Faversham and Canterbury.

700 affordable homes

New healthcare facilities

New village shops

23 hectares of green/ open space

New primary school

200 new retirement homes

New bus services

600 new jobs

Improved access to the A2

40% of homes net zero carbon